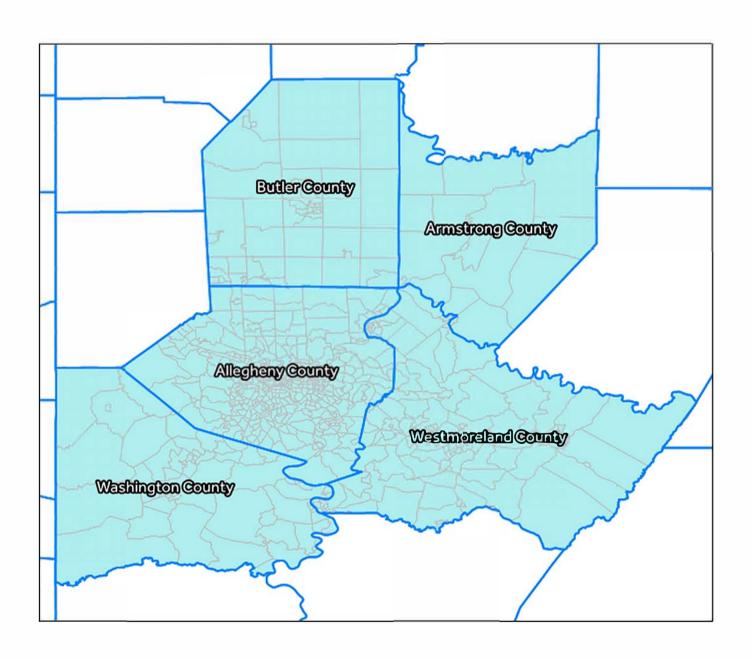

| Description of Assessment Areas  |                                                               |                       |                  |  |  |  |  |  |
|----------------------------------|---------------------------------------------------------------|-----------------------|------------------|--|--|--|--|--|
| Assessment Area                  | Counties in Assessment Area                                   | # of Census<br>Tracts | # of<br>Branches |  |  |  |  |  |
| Pittsburgh, PA MSA               | Allegheny, Armstrong, Butler, Washington, and<br>Westmoreland | 635                   | 27               |  |  |  |  |  |
| PA Non-MSA                       | Clarion, Clearfield, Elk, Forest, Indiana, and Jefferson      | 81                    | 16               |  |  |  |  |  |
| Harrisburg-York-Lebanon, PA CSA  | Cumberland, Dauphin, and York                                 | 230                   | 4                |  |  |  |  |  |
| Philadelphia-Chester, PA<br>CSA  | Chester, Delaware, and Philadelphia                           | 684                   | 14               |  |  |  |  |  |
| Altoona, PA MSA                  | Blair                                                         | 38                    | 1                |  |  |  |  |  |
| Johnstown, PA MSA                | Cambria                                                       | 42                    | 4                |  |  |  |  |  |
| Lancaster, PA MSA                | Lancaster                                                     | 116                   | 3                |  |  |  |  |  |
| Columbus, OH MSA                 | Franklin                                                      | 328                   | 1                |  |  |  |  |  |
| Akron, OH MSA                    | Portage and Summit                                            | 176                   | 2                |  |  |  |  |  |
| Totals                           |                                                               | 2,330                 | 72               |  |  |  |  |  |
| Source: Bank Records and 2020 U. | S. Census data.                                               | <u> </u>              | •                |  |  |  |  |  |

As stated previously, S&T Bank designates nine assessment areas within two rated areas (PA and OH). Within PA, examiners selected the Pittsburgh, PA MSA #38300 assessment area, PA Non-MSA assessment area, Harrisburg-York CSA #276 assessment area, and Philadelphia-Chester CSA #428 assessment area for full scope reviews as the Pittsburgh, PA MSA and PA Non-MSA assessment areas contain the largest volume of lending, deposits, and branches. The Harrisburg-York CSA and Philadelphia-Chester CSA assessment areas received limited-scope reviews at the prior evaluation, and the bank has increased their presence and efforts in these markets. The remaining PA assessment areas: Johnstown, PA MSA #27780, Lancaster, PA MSA #29540, and Altoona, PA MSA #11020, were selected for limited-scope reviews due to the limited lending