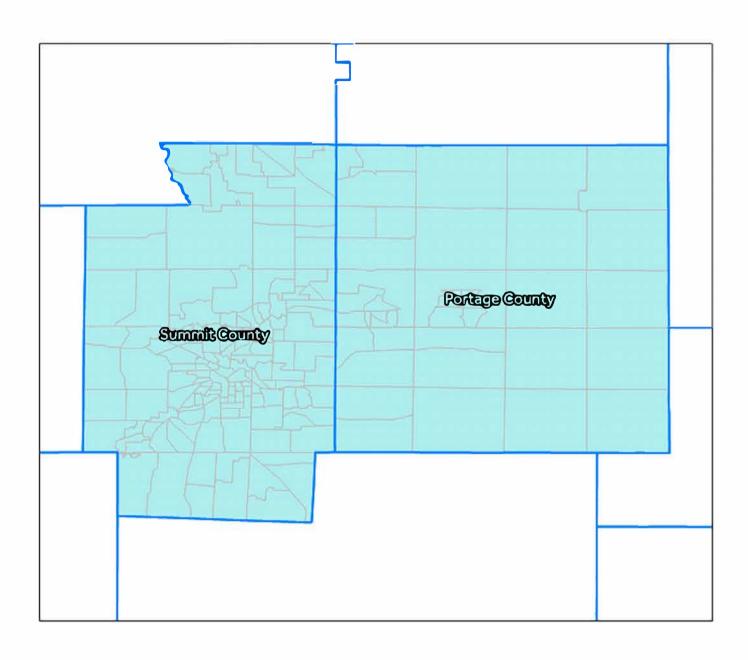

| Description of Assessment Areas  |                                                               |                       |                  |  |  |  |  |  |
|----------------------------------|---------------------------------------------------------------|-----------------------|------------------|--|--|--|--|--|
| Assessment Area                  | Counties in Assessment Area                                   | # of Census<br>Tracts | # of<br>Branches |  |  |  |  |  |
| Pittsburgh, PA MSA               | Allegheny, Armstrong, Butler, Washington, and<br>Westmoreland | 635                   | 27               |  |  |  |  |  |
| PA Non-MSA                       | Clarion, Clearfield, Elk, Forest, Indiana, and Jefferson      | 81                    | 16               |  |  |  |  |  |
| Harrisburg-York-Lebanon, PA CSA  | Cumberland, Dauphin, and York                                 | 230                   | 4                |  |  |  |  |  |
| Philadelphia-Chester, PA<br>CSA  | Chester, Delaware, and Philadelphia                           | 684                   | 14               |  |  |  |  |  |
| Altoona, PA MSA                  | Blair                                                         | 38                    | 1                |  |  |  |  |  |
| Johnstown, PA MSA                | Cambria                                                       | 42                    | 4                |  |  |  |  |  |
| Lancaster, PA MSA                | Lancaster                                                     | 116                   | 3                |  |  |  |  |  |
| Columbus, OH MSA                 | Franklin                                                      | 328                   | 1                |  |  |  |  |  |
| Akron, OH MSA                    | Portage and Summit                                            | 176                   | 2                |  |  |  |  |  |
| Totals                           |                                                               | 2,330                 | 72               |  |  |  |  |  |
| Source: Bank Records and 2020 U. | S. Census data.                                               | <u> </u>              | •                |  |  |  |  |  |