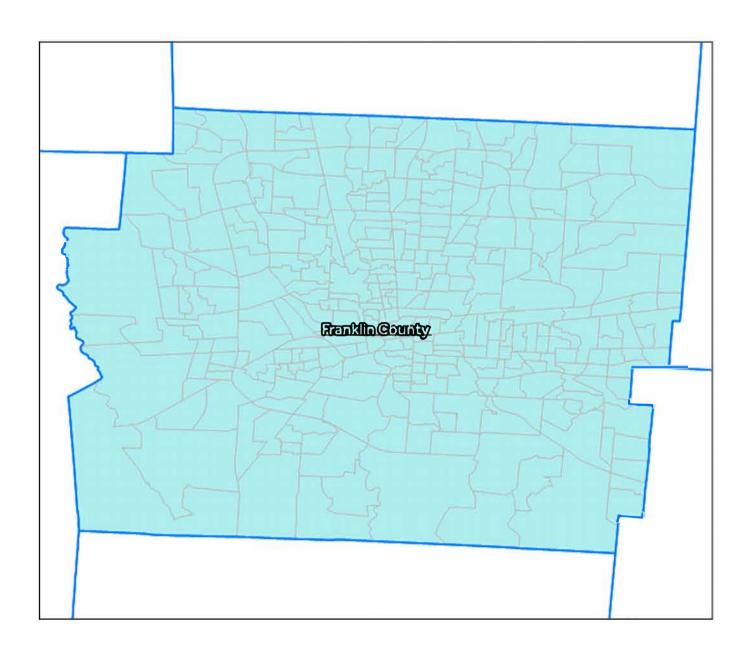

| Description of Assessment Areas  |                                                               |                       |                  |  |  |  |  |  |
|----------------------------------|---------------------------------------------------------------|-----------------------|------------------|--|--|--|--|--|
| Assessment Area                  | Counties in Assessment Area                                   | # of Census<br>Tracts | # of<br>Branches |  |  |  |  |  |
| Pittsburgh, PA MSA               | Allegheny, Armstrong, Butler, Washington, and<br>Westmoreland | 635                   | 27               |  |  |  |  |  |
| PA Non-MSA                       | Clarion, Clearfield, Elk, Forest, Indiana, and Jefferson      | 81                    | 16               |  |  |  |  |  |
| Harrisburg-York-Lebanon, PA CSA  | Cumberland, Dauphin, and York                                 | 230                   | 4                |  |  |  |  |  |
| Philadelphia-Chester, PA<br>CSA  | Chester, Delaware, and Philadelphia                           | 684                   | 14               |  |  |  |  |  |
| Altoona, PA MSA                  | Blair                                                         | 38                    | 1                |  |  |  |  |  |
| Johnstown, PA MSA                | Cambria                                                       | 42                    | 4                |  |  |  |  |  |
| Lancaster, PA MSA                | Lancaster                                                     | 116                   | 3                |  |  |  |  |  |
| Columbus, OH MSA                 | Franklin                                                      | 328                   | 1                |  |  |  |  |  |
| Akron, OH MSA                    | Portage and Summit                                            | 176                   | 2                |  |  |  |  |  |
| Totals                           |                                                               | 2,330                 | 72               |  |  |  |  |  |
| Source: Bank Records and 2020 U. | S. Census data.                                               | <u> </u>              | •                |  |  |  |  |  |