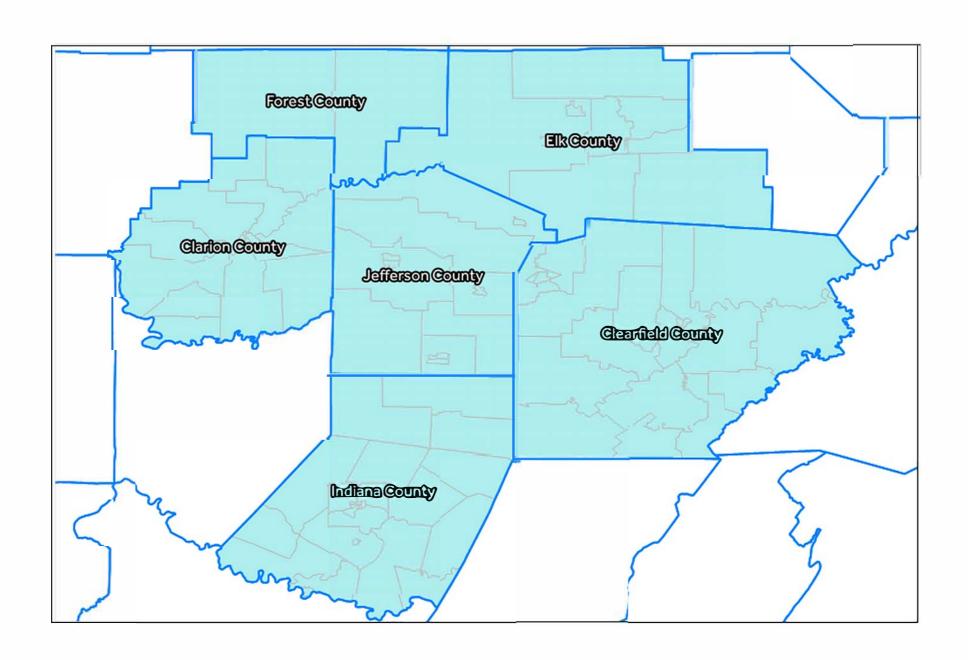

| Description of Assessment Areas  |                                                               |                       |                  |  |  |  |  |  |
|----------------------------------|---------------------------------------------------------------|-----------------------|------------------|--|--|--|--|--|
| Assessment Area                  | Counties in Assessment Area                                   | # of Census<br>Tracts | # of<br>Branches |  |  |  |  |  |
| Pittsburgh, PA MSA               | Allegheny, Armstrong, Butler, Washington, and<br>Westmoreland | 635                   | 27               |  |  |  |  |  |
| PA Non-MSA                       | Clarion, Clearfield, Elk, Forest, Indiana, and Jefferson      | 81                    | 16               |  |  |  |  |  |
| Harrisburg-York-Lebanon, PA CSA  | Cumberland, Dauphin, and York                                 | 230                   | 4                |  |  |  |  |  |
| Philadelphia-Chester, PA<br>CSA  | Chester, Delaware, and Philadelphia                           | 684                   | 14               |  |  |  |  |  |
| Altoona, PA MSA                  | Blair                                                         | 38                    | 1                |  |  |  |  |  |
| Johnstown, PA MSA                | Cambria                                                       | 42                    | 4                |  |  |  |  |  |
| Lancaster, PA MSA                | Lancaster                                                     | 116                   | 3                |  |  |  |  |  |
| Columbus, OH MSA                 | Franklin                                                      | 328                   | 1                |  |  |  |  |  |
| Akron, OH MSA                    | Portage and Summit                                            | 176                   | 2                |  |  |  |  |  |
| Totals                           |                                                               | 2,330                 | 72               |  |  |  |  |  |
| Source: Bank Records and 2020 U. | S. Census data.                                               | <u> </u>              | •                |  |  |  |  |  |

As stated previously, S&T Bank designates nine assessment areas within two rated areas (PA and OH). Within PA, examiners selected the Pittsburgh, PA MSA #38300 assessment area, PA Non-MSA assessment area, Harrisburg-York CSA #276 assessment area, and Philadelphia-Chester CSA #428 assessment area for full scope reviews as the Pittsburgh, PA MSA and PA Non-MSA assessment areas contain the largest volume of lending, deposits, and branches. The Harrisburg-York CSA and Philadelphia-Chester CSA assessment areas received limited-scope reviews at the prior evaluation, and the bank has increased their presence and efforts in these markets. The remaining PA assessment areas: Johnstown, PA MSA #27780, Lancaster, PA MSA #29540, and Altoona, PA MSA #11020, were selected for limited-scope reviews due to the limited lending