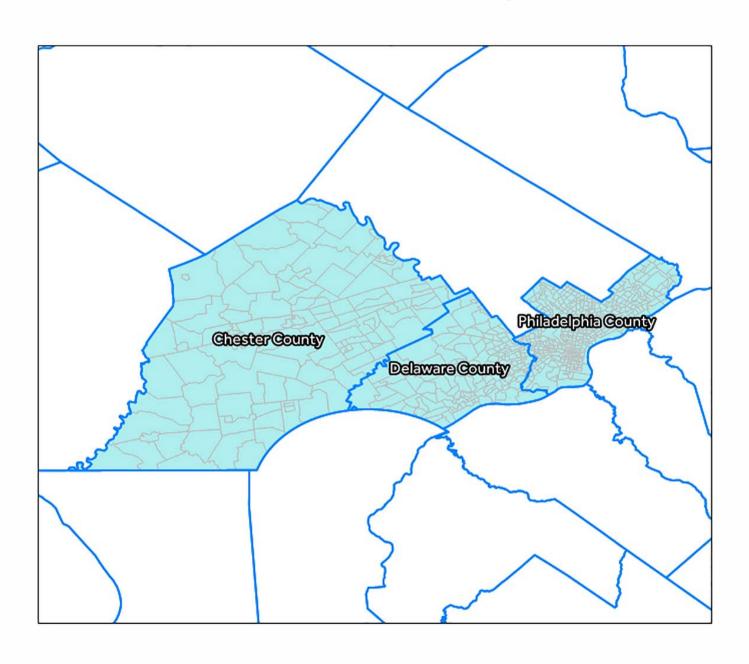

| Description of Assessment Areas  |                                                               |                       |                  |  |  |  |  |  |
|----------------------------------|---------------------------------------------------------------|-----------------------|------------------|--|--|--|--|--|
| Assessment Area                  | Counties in Assessment Area                                   | # of Census<br>Tracts | # of<br>Branches |  |  |  |  |  |
| Pittsburgh, PA MSA               | Allegheny, Armstrong, Butler, Washington, and<br>Westmoreland | 635                   | 27               |  |  |  |  |  |
| PA Non-MSA                       | Clarion, Clearfield, Elk, Forest, Indiana, and Jefferson      | 81                    | 16               |  |  |  |  |  |
| Harrisburg-York-Lebanon, PA CSA  | Cumberland, Dauphin, and York                                 | 230                   | 4                |  |  |  |  |  |
| Philadelphia-Chester, PA<br>CSA  | Chester, Delaware, and Philadelphia                           | 684                   | 14               |  |  |  |  |  |
| Altoona, PA MSA                  | Blair                                                         | 38                    | 1                |  |  |  |  |  |
| Johnstown, PA MSA                | Cambria                                                       | 42                    | 4                |  |  |  |  |  |
| Lancaster, PA MSA                | Lancaster                                                     | 116                   | 3                |  |  |  |  |  |
| Columbus, OH MSA                 | Franklin                                                      | 328                   | 1                |  |  |  |  |  |
| Akron, OH MSA                    | Portage and Summit                                            | 176                   | 2                |  |  |  |  |  |
| Totals                           |                                                               | 2,330                 | 72               |  |  |  |  |  |
| Source: Bank Records and 2020 U. | S. Census data.                                               | <u> </u>              | •                |  |  |  |  |  |