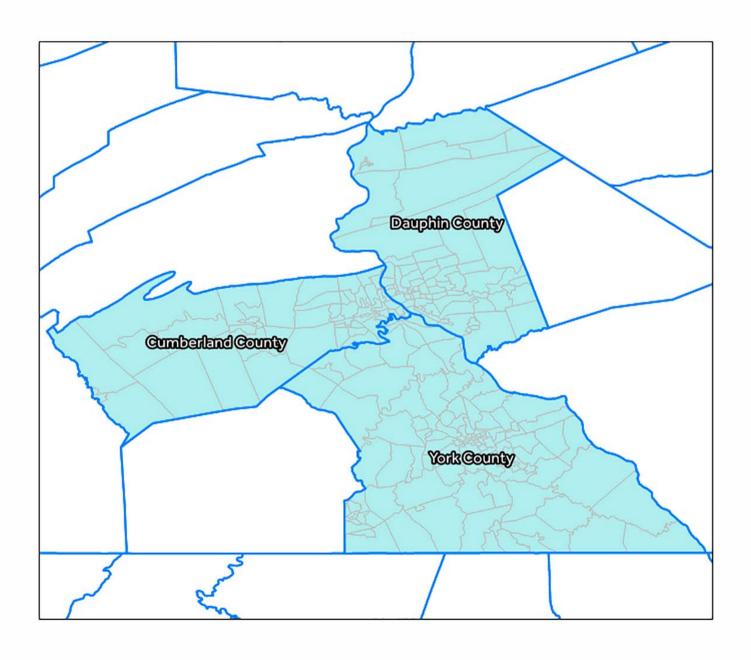

| Description of Assessment Areas  |                                                               |                       |                  |  |  |  |  |  |
|----------------------------------|---------------------------------------------------------------|-----------------------|------------------|--|--|--|--|--|
| Assessment Area                  | Counties in Assessment Area                                   | # of Census<br>Tracts | # of<br>Branches |  |  |  |  |  |
| Pittsburgh, PA MSA               | Allegheny, Armstrong, Butler, Washington, and<br>Westmoreland | 635                   | 27               |  |  |  |  |  |
| PA Non-MSA                       | Clarion, Clearfield, Elk, Forest, Indiana, and Jefferson      | 81                    | 16               |  |  |  |  |  |
| Harrisburg-York-Lebanon, PA CSA  | Cumberland, Dauphin, and York                                 | 230                   | 4                |  |  |  |  |  |
| Philadelphia-Chester, PA<br>CSA  | Chester, Delaware, and Philadelphia                           | 684                   | 14               |  |  |  |  |  |
| Altoona, PA MSA                  | Blair                                                         | 38                    | 1                |  |  |  |  |  |
| Johnstown, PA MSA                | Cambria                                                       | 42                    | 4                |  |  |  |  |  |
| Lancaster, PA MSA                | Lancaster                                                     | 116                   | 3                |  |  |  |  |  |
| Columbus, OH MSA                 | Franklin                                                      | 328                   | 1                |  |  |  |  |  |
| Akron, OH MSA                    | Portage and Summit                                            | 176                   | 2                |  |  |  |  |  |
| Totals                           |                                                               | 2,330                 | 72               |  |  |  |  |  |
| Source: Bank Records and 2020 U. | S. Census data.                                               | <u> </u>              | •                |  |  |  |  |  |

#### SCOPE OF EVALUATION – PENNSYLVANIA

Within PA, examiners selected the Pittsburgh, PA MSA, and PA Non-MSA assessment areas for full scope reviews as these areas contain the largest volume of lending, deposits, and branches. Examiners identified assessment areas that had not received a full scope review at the last two evaluations. In an effort to ensure that an institution's CRA performance is regularly evaluated in the infrequently reviewed assessment areas, examiners also selected the Harrisburg-York, PA CSA, and the Philadelphia-Chester, PA CSA assessment area for full scope reviews.